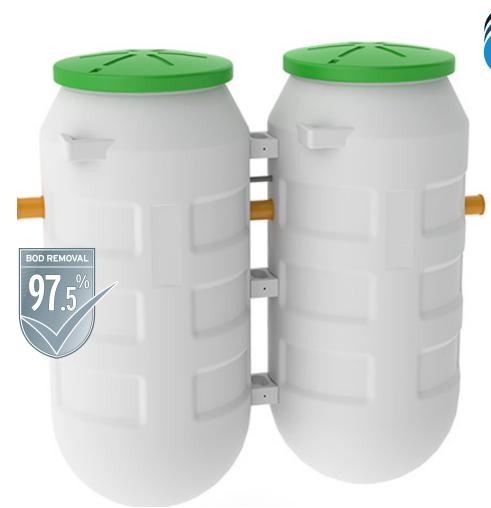

**NOX** Premium

Viltra's IWOX® Premium is a 3-stage sewage treatment plant in a two-tank configuration that uses a biological process to effectively treat sewage. It is a highly efficient, reliable and cost-effective solution to sewage disposal for domestic applications where there is no access to a main sewer.

## Key Features:

- Only one mechanical part (Energy efficient Air Pump – 50-55W)
- Strong and secure access covers
- One piece mould with no joints below water line
- Rotationally moulded in tough, durable tankgrade polyethylene for easy and cost-effective installation.
- Unique buffer zone technology
- Features an external air compressor failure alarm – which can be fitted anywhere on the premises
- 2 Year Warranty\*
  \*Blower & Small Parts

- Consultancy & DesignSite Survey and Design Proposals
- 'Consent to Discharge' Advice and Management
- Installation & Commissioning
- Ongoing Servicing & Maintenance
- Spare Parts

1WOX ® Premium is a two tank system that has been tested and certified to **meet the current Environment Agency standard of 97.5%** 